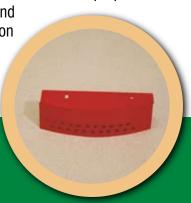

Mulching Plate bolts quickly to Sarlo's Perfect Circle Deck to close discharge chute and create proper air

circulation and clipping action for effective mulching.